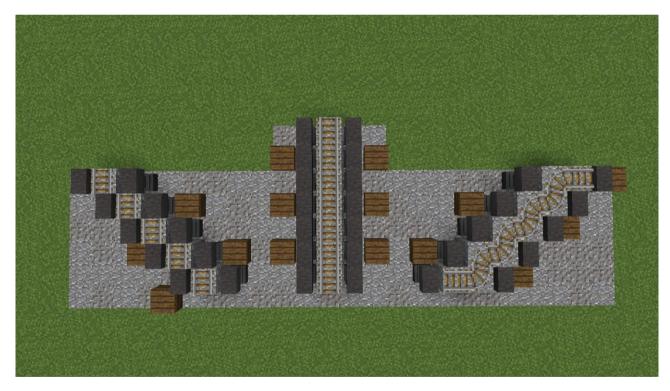

Following images show example for possible design:

Example: standard rail without decorations

Example: standard rail with decorations

Example: standard rail with minecraft rail on the center