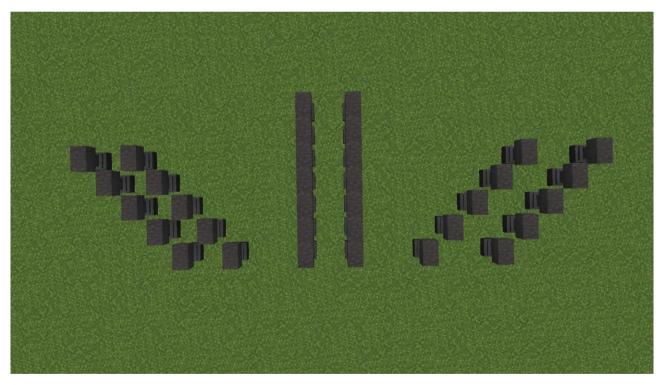

Following images show example for possible design:

Example: standard rail without decorations

Example: standard rail with decorations

Example: standard rail with minecraft rail on the center