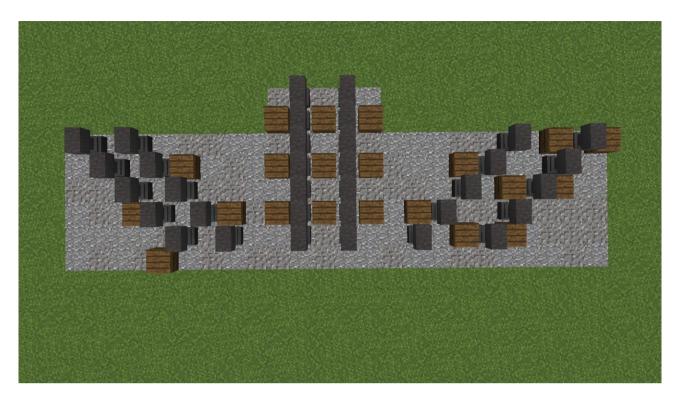

Following images show example for possible design:

Example: standard rail without decorations

Example: standard rail with decorations

Example: standard rail with minecraft rail on the center